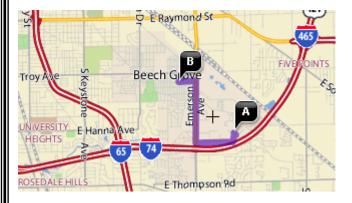

# **DIRECTIONS TO THE SHOW SITE**

From I 65 N or S, from I 74 E or W and from I 70 E or W, or any other state highways that have exits for Interstate 465 in Indianapolis, take Interstate 465 to SE side of Indianapolis. Take exit #52 / South Emerson St. to the north to Main Street (approximately 1 mile from I-465). Turn left (W) on to Main Street. PPOTC is on the left about 3/10<sup>ths</sup> of a mile.